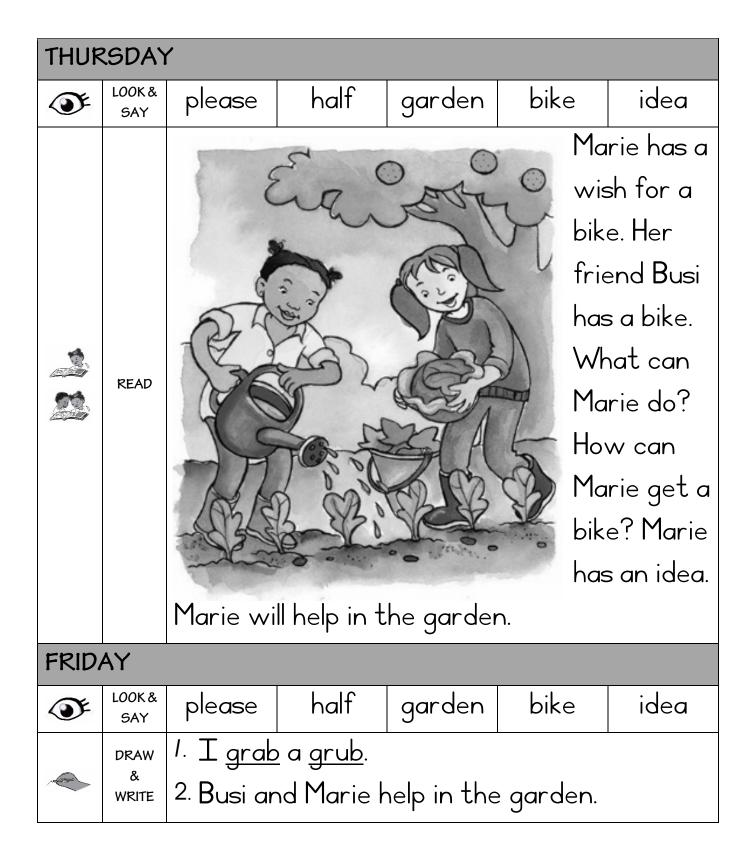

grip grill grid |                                                      |               |                |                     |         | grid       |  |
| -          |                                        | I will not           | <u>grab</u> th                                       | e <u>gru</u>  | <u>ıb</u> in ' | the gar             | den.    | . I will   |  |
|            | READ                                   | not <u>grip</u> t    | he <u>grub</u>                                       | in th         | e gar          | <sup>-</sup> den. I | will I  | help       |  |
|            |                                        | the <u>grub</u> i    | n the go                                             | rder          | ۱              |                     |         |            |  |



GRADE 2 TERM 1

# WEEK 9

| ()<br>I    | LOOK &<br>SAY | please            | half                                  | gar           | den            | bike                |         | idea          |  |  |
|------------|---------------|-------------------|---------------------------------------|---------------|----------------|---------------------|---------|---------------|--|--|
|            | SOUND         | grain             | groo                                  | n             | 9              | rab                 | 9       | rub           |  |  |
| $\bigcirc$ | OUT           | grin              | grij                                  | grip          |                | grill               | C       | grid          |  |  |
| 4          |               | Please car        | n I sit o