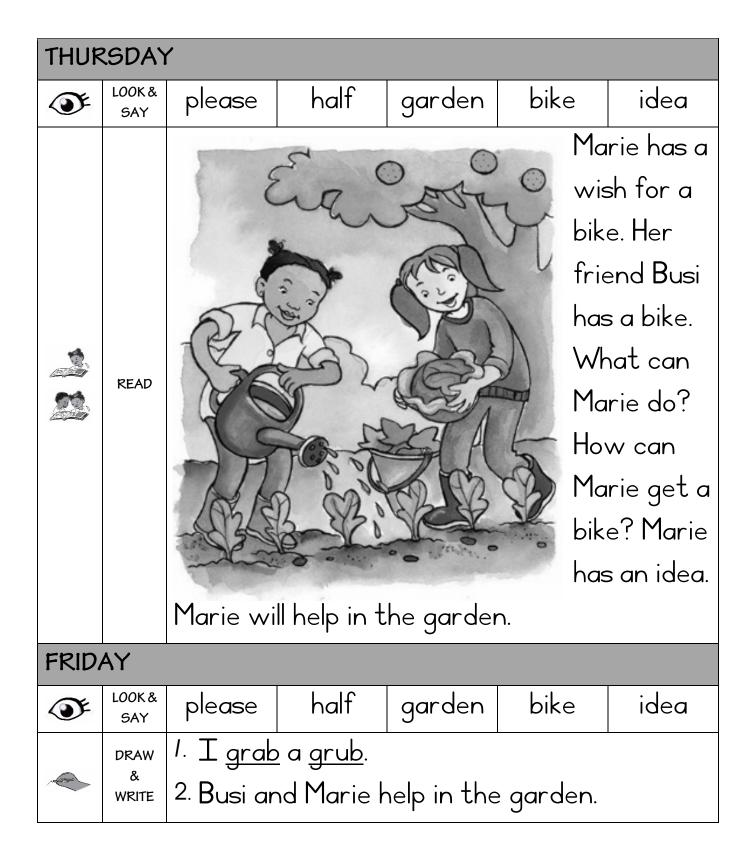

grip grill grid |                                                      |               |                |                     |         | grid       |  |
| -          |                                        | I will not           | <u>grab</u> th                                       | e <u>gru</u>  | <u>ıb</u> in ' | the gar             | den.    | . I will   |  |
|            | READ                                   | not <u>grip</u> t    | he <u>grub</u>                                       | in th         | e gar          | <sup>-</sup> den. I | will I  | help       |  |
|            |                                        | the <u>grub</u> i    | n the go                                             | rder          | ۱              |                     |         |            |  |



GRADE 2 TERM 1

# WEEK 9

#### MONDAY

| ()<br>I    | LOOK &<br>SAY                          | please               | half                                                 | gar           | den bike       |                     |         | idea       |  |
|------------|----------------------------------------|----------------------|------------------------------------------------------|---------------|----------------|---------------------|---------|------------|--|
|            | SOUND                                  | grain groan grab     |                                                      |               |                |                     | 9       | rub        |  |
| $\bigcirc$ | OUT                                    | grin                 | grij