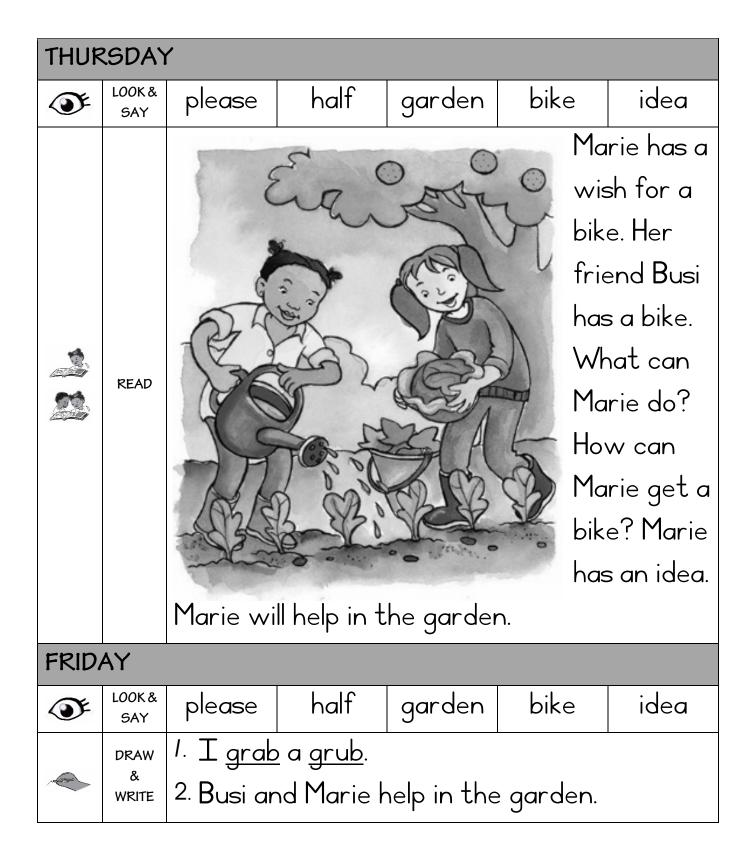

n             | 9              | rab                 | 9       | rub           |  |  |
|            | OUT           | grin              | gri                                   | C             | C              | grill               | C       | grid          |  |  |
| -          |               | I will not        | <u>grab</u> th                        | e <u>gru</u>  | <u>ıb</u> in ' | the gar             | den.    | . I will      |  |  |
|            | READ          | not <u>grip</u> t | he <u>grub</u>                        | in th         | e gar          | <sup>-</sup> den. I | will I  | help          |  |  |
|            |               | the <u>grub</u> i | n the go                              | rder          | ۱              |                     |         |               |  |  |



GRADE 2 TERM 1

# WEEK 9

| ()<br>I    | LOOK &<br>SAY | please            | half                                  | gar           | den            | bike                |         | idea          |  |  |
|------------|---------------|-------------------|---------------------------------------|---------------|----------------|---------------------|---------|---------------|--|--|
|            | SOUND         | grain             | groo                                  | n             | 9              | rab                 | 9       | rub           |  |  |
| $\bigcirc$ | OUT           | grin              | grij                                  | grip          |                | grill               | C       | grid          |  |  |
| 4          |               | Please car        | n I sit o