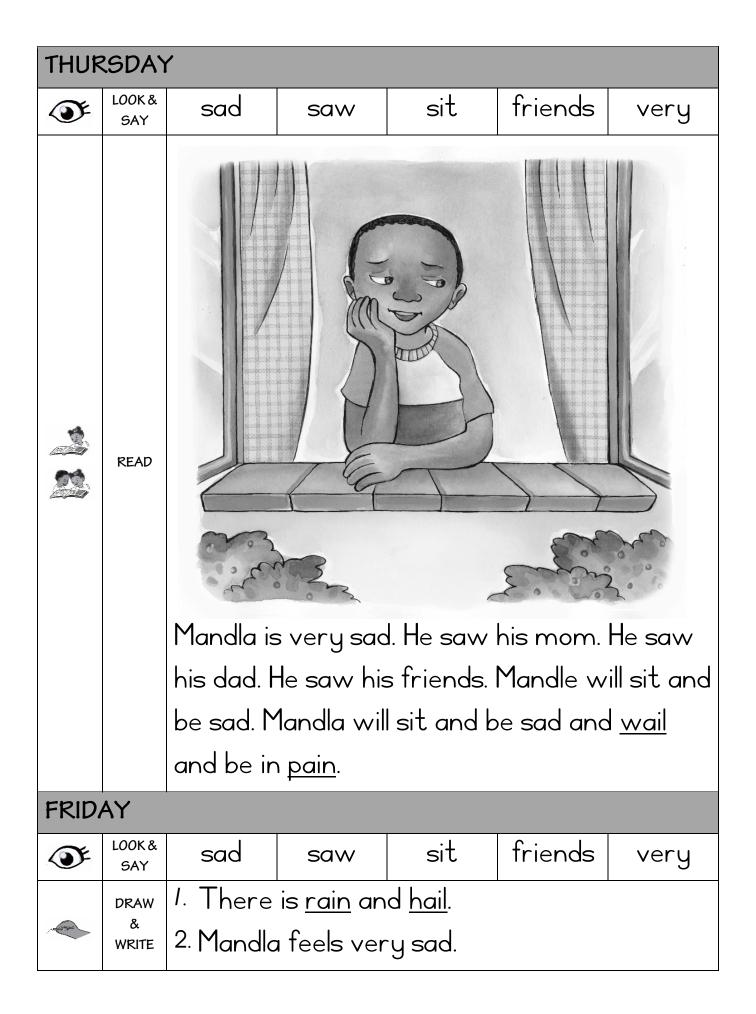

### WEEK 3

| ()<br>() | LOOK &<br>SAY | sad                                                                                                                                                                                  | saw                                                                                                                                                                                                     | S      | it    | friend | s    | very |   |      |  |      |  |      |  |      |  |      |  |      |  |      |
|----------|---------------|--------------------------------------------------------------------------------------------------------------------------------------------------------------------------------------|---------------------------------------------------------------------------------------------------------------------------------------------------------------------------------------------------------|--------|-------|--------|------|------|---|------|--|------|--|------|--|------|--|------|--|------|--|------|
|          | SOUND         | pain                                                                                                                                                                                 | gain                                                                                                                                                                                                    |        | gain  |        | gain |      | r | rain |  | main |
|          | OUT           | fail                                                                                                                                                                                 | wa                                                                                                                                                                                                      | il     |       | nail   |      | jail |   |      |  |      |  |      |  |      |  |      |  |      |  |      |
|          | $\mathbf{X}$  | I am sad                                                                                                                                                                             | in the r                                                                                                                                                                                                | ain ai | nd ha | ail.   |      |      |   |      |  |      |  |      |  |      |  |      |  |      |  |      |
|          | READ          | <u>rain</u> and t                                                                                                                                                                    | E saw the <u>rain</u> . I saw the <u>hail</u> . I saw the<br>r <u>ain</u> and the <u>hail</u> . I saw my friend in the <u>rain</u><br>and the <u>hail</u> . My friends <u>wail</u> in the <u>hail</u> . |        |       |        |      |      |   |      |  |      |  |      |  |      |  |      |  |      |  |      |
| TUESDAY  |               |                                                                                                                                                                                      |                                                                                                                                                                                                         |        |       |        |      |      |   |      |  |      |  |      |  |      |  |      |  |      |  |      |
|          | WRITE         | WRITE Copy the 🞯 and 🐨 words from Monday into your exercise books.                                                                                                                   |                                                                                                                                                                                                         |        |       |        |      |      |   |      |  |      |  |      |  |      |  |      |  |      |  |      |
| WEDN     | IESDA         | Y                                                                                                                                                                                    |                                                                                                                                                                                                         |        |       |        |      |      |   |      |  |      |  |      |  |      |  |      |  |      |  |      |
|          | LOOK &<br>SAY | sad                                                                                                                                                                                  | saw                                                                                                                                                                                                     | S      | it    | friend | s    | very |   |      |  |      |  |      |  |      |  |      |  |      |  |      |
|          | SOUND         | pain                                                                                                                                                                                 | gai                                                                                                                                                                                                     | n      | r     | ain    |      | main |   |      |  |      |  |      |  |      |  |      |  |      |  |      |
|          | OUT           | fail                                                                                                                                                                                 | wa                                                                                                                                                                                                      | il     |       | nail   |      | jail |   |      |  |      |  |      |  |      |  |      |  |      |  |      |
|          | $\sum$        | I will <u>wai</u>                                                                                                                                                                    | in <u>jail</u> .                                                                                                                                                                                        |        |       |        |      |      |   |      |  |      |  |      |  |      |  |      |  |      |  |      |
|          | READ          | The bad man is in <u>jail</u> . He will sit in <u>jail</u> and be<br>sad. He will not get his <u>mail</u> in <u>jail</u> . His friends<br>will <u>fail</u> to send him <u>mail</u> . |                                                                                                                                                                                                         |        |       |        |      |      |   |      |  |      |  |      |  |      |  |      |  |      |  |      |