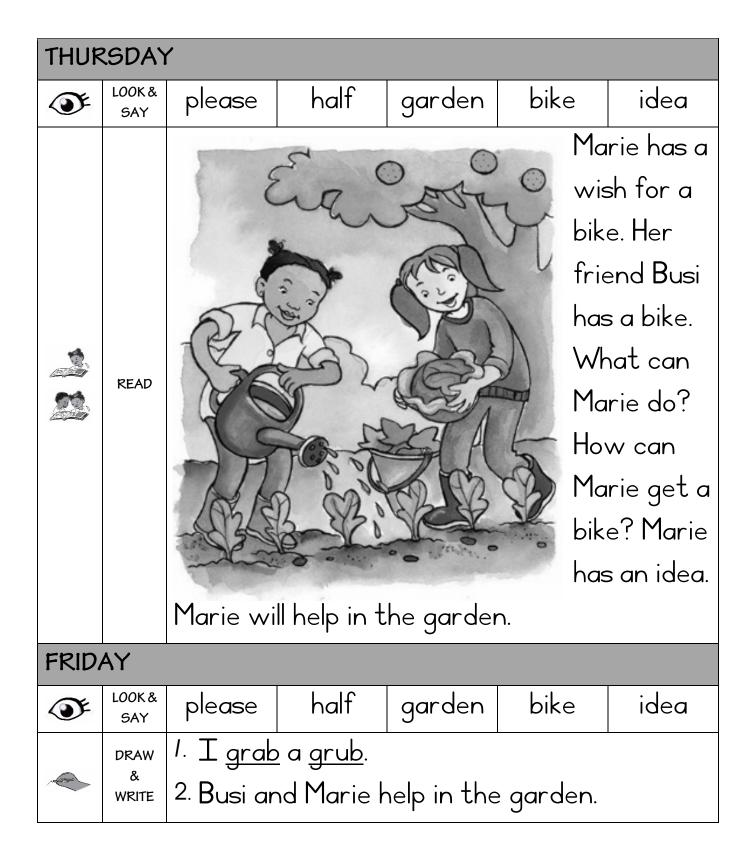

### WEEK 3

| ()<br>() | LOOK &<br>SAY | sad                                                                                                                                                                                  | saw                                                                                                                                                                                                     | S      | it    | friend | s    | very |   |      |  |      |  |      |  |      |  |      |  |      |  |      |
|----------|---------------|--------------------------------------------------------------------------------------------------------------------------------------------------------------------------------------|---------------------------------------------------------------------------------------------------------------------------------------------------------------------------------------------------------|--------|-------|--------|------|------|---|------|--|------|--|------|--|------|--|------|--|------|--|------|
|          | SOUND         | pain                                                                                                                                                                                 | gain                                                                                                                                                                                                    |        | gain  |        | gain |      | r | rain |  | main |
|          | OUT           | fail                                                                                                                                                                                 | wa                                                                                                                                                                                                      | il     |       | nail   |      | jail |   |      |  |      |  |      |  |      |  |      |  |      |  |      |
|          | $\mathbf{X}$  | I am sad                                                                                                                                                                             | in the r                                                                                                                                                                                                | ain ai | nd ha | ail.   |      |      |   |      |  |      |  |      |  |      |  |      |  |      |  |      |
|          | READ          | <u>rain</u> and t                                                                                                                                                                    | E saw the <u>rain</u> . I saw the <u>hail</u> . I saw the<br>r <u>ain</u> and the <u>hail</u> . I saw my friend in the <u>rain</u><br>and the <u>hail</u> . My friends <u>wail</u> in the <u>hail</u> . |        |       |        |      |      |   |      |  |      |  |      |  |      |  |      |  |      |  |      |
| TUESDAY  |               |                                                                                                                                                                                      |                                                                                                                                                                                                         |        |       |        |      |      |   |      |  |      |  |      |  |      |  |      |  |      |  |      |
|          | WRITE         | WRITE Copy the 🞯 and 🐨 words from Monday into your exercise books.                                                                                                                   |                                                                                                                                                                                                         |        |       |        |      |      |   |      |  |      |  |      |  |      |  |      |  |      |  |      |
| WEDN     | IESDA         | Y                                                                                                                                                                                    |                                                                                                                                                                                                         |        |       |        |      |      |   |      |  |      |  |      |  |      |  |      |  |      |  |      |
|          | LOOK &<br>SAY | sad                                                                                                                                                                                  | saw                                                                                                                                                                                                     | S      | it    | friend | s    | very |   |      |  |      |  |      |  |      |  |      |  |      |  |      |
|          | SOUND         | pain                                                                                                                                                                                 | gai                                                                                                                                                                                                     | n      | r     | ain    |      | main |   |      |  |      |  |      |  |      |  |      |  |      |  |      |
|          | OUT           | fail                                                                                                                                                                                 | wa                                                                                                                                                                                                      | il     |       | nail   |      | jail |   |      |  |      |  |      |  |      |  |      |  |      |  |      |
|          | $\sum$        | I will <u>wai</u>                                                                                                                                                                    | in <u>jail</u> .                                                                                                                                                                                        |        |       |        |      |      |   |      |  |      |  |      |  |      |  |      |  |      |  |      |
|          | READ          | The bad man is in <u>jail</u> . He will sit in <u>jail</u> and be<br>sad. He will not get his <u>mail</u> in <u>jail</u> . His friends<br>will <u>fail</u> to send him <u>mail</u> . |                                                                                                                                                                                                         |        |       |        |      |      |   |      |  |      |  |      |  |      |  |      |  |      |  |      |